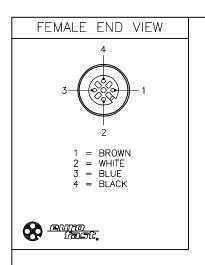

| SPECIFICATIONS                |                                   |
|-------------------------------|-----------------------------------|
| CONTACT CARRIER MATERIAL      | NYLON OR TPU                      |
| MOLDED HEAD MATERIAL/COLOR    | TPU/YELLOW                        |
| CONTACT MATERIAL/PLATING      | BRASS/GOLD                        |
| COUPLING NUT MATERIAL/PLATING | BRASS/NICKEL                      |
| RATED CURRENT [A]             | 4.0 A                             |
| RATED VOLTAGE [V]             | 250 V                             |
| OUTER JACKET MATERIAL/COLOR   | TPU/GRAY                          |
| CONDUCTOR INSULATION MATERIAL | PVC                               |
| NUMBER OF CONDUCTORS [AWG]    | 4x22 AWG                          |
| TEMPERATURE RANGE             | -40°C to +90°C (-40°F to +194°F)  |
| PROTECTION CLASS              | NEMA 1,3,4,6P AND IEC IP68, IP69K |