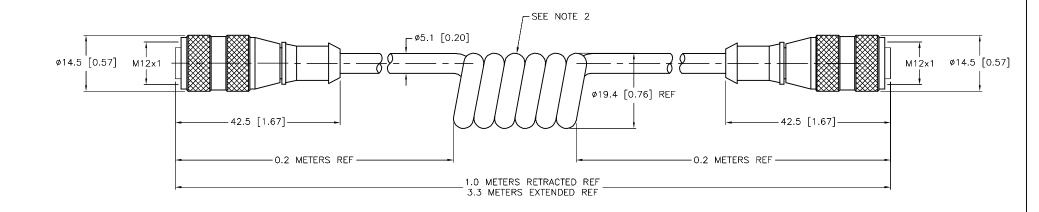

| SPECIFICATIONS                |                                   |
|-------------------------------|-----------------------------------|
| CONTACT CARRIER MATERIAL      | NYLON OR TPU                      |
| MOLDED HEAD MATERIAL/COLOR    | TPU/YELLOW                        |
| CONTACT MATERIAL/PLATING      | BRASS/GOLD                        |
| COUPLING NUT MATERIAL/PLATING | BRASS/NICKEL                      |
| RATED CURRENT [A]             | 4.0 A                             |
| RATED VOLTAGE [V]             | 250 V                             |
| OUTER JACKET MATERIAL/COLOR   | TPU/GRAY                          |
| CONDUCTOR INSULATION MATERIAL | PVC                               |
| NUMBER OF CONDUCTORS [AWG]    | 4x22 AWG                          |
| TEMPERATURE RANGE             | -40°C to +90°C (-40°F to +194°F)  |
| PROTECTION CLASS              | NEMA 1,3,4,6P AND IEC IP68, IP69K |